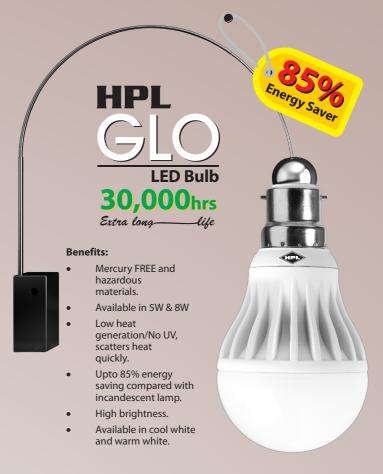

# **Luminaires-New Launched Product**

## 15,000hrs

#### long-Benefits:

- SICT The Smart Integrated Circuit Technology.
- Program start for beter switching life 40,000 switching
- Optimised electronics maximizes lamp life.
- Auto cut volatge is 40V.
- Surge voltage protection upto 3.0KV
- Ideal for domestic and commercial
- Available in 15W & 20W.